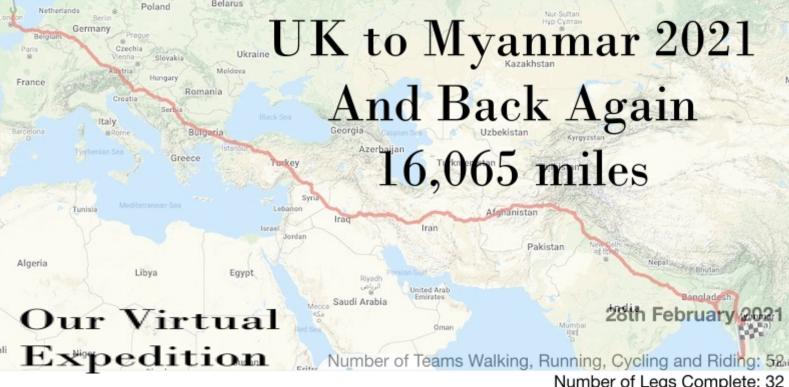

Number of Legs Complete: 32

Distance Travelled this week: 1,753 miles

Cumulative Distance Travelled: 14,120 miles

Distance Still To Travel: 1,945 miles Money Raised for Ahtutu so far £2248.20

Well done to those teams who have finished their legs (but some are continuing to walk):